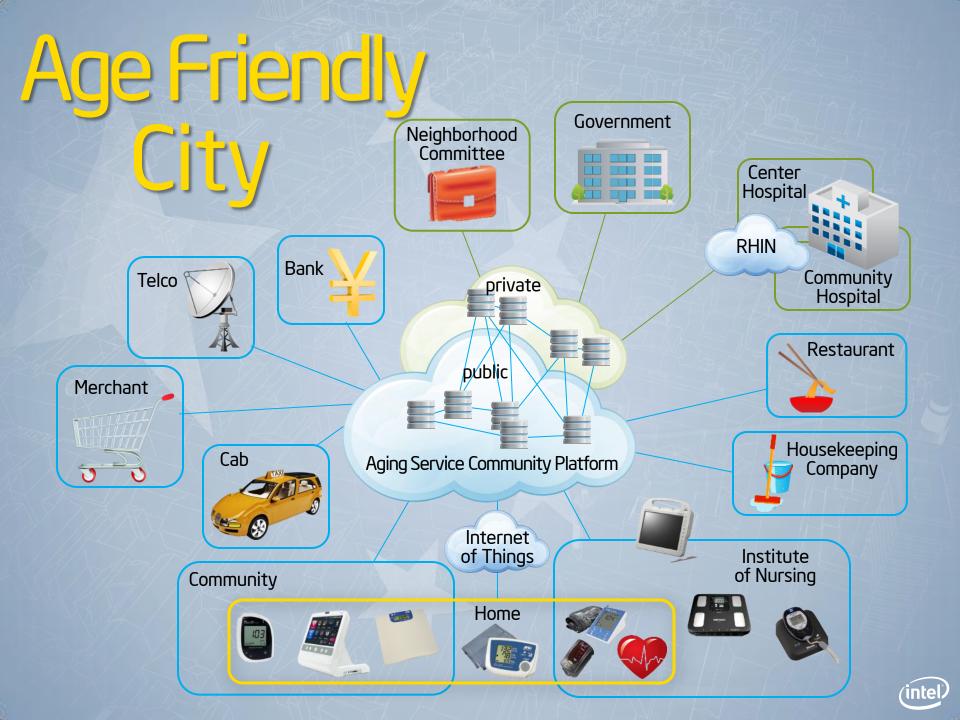

# Age Friendly Cities

# Collaborating with MOCA

Ministry of Civil Affairs of the People's Republic of China

# ...Working together to define blueprints

#### Ecosystem partners

WH0

# We are part of a robust ecosystem